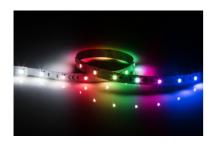

## LFC24RGBW

24V IP20 LED Flex RGBW (30 metres)

www.mlaccessories.co.uk

| MLA PART CODE                            | LFC24RGBW                                        |
|------------------------------------------|--------------------------------------------------|
| DESCRIPTION                              | 24V IP20 LED Flex RGBW (30 metres)               |
| NET WEIGHT (KG)                          | 0.54                                             |
| DIMENSIONS (MM)                          | Length - 30000<br>Width - 12<br>Projection - 1.8 |
| CLASS                                    | III                                              |
| IP RATING                                | IP20                                             |
| WATTAGE (W)                              | 3                                                |
| LAMP TECHNOLOGY                          | LED                                              |
| LAMP INCLUDED                            | Yes                                              |
| LUMENS (LM)                              | 260                                              |
| LUMEN TOLERANCE                          | 5%                                               |
| EFFICACY (LM/W)                          | 87.2                                             |
| CIRCUIT WATTAGE (W)                      | 3                                                |
| CCT                                      | 6000K                                            |
| LIGHT COLOUR                             | RGBW                                             |
| CRI                                      | >85                                              |
| SDCM                                     | <6                                               |
| BEAM ANGLE (DEGREES)                     | 120                                              |
| LIFE SPAN (HRS)                          | 35,000                                           |
| L70B50 LIFESPAN (HRS)                    | 36000                                            |
| DIMMABLE                                 | Driver dependent                                 |
| OPERATING TEMPERATURE                    | -20~45°C                                         |
| INPUT VOLTAGE                            | 24V DC                                           |
| WARRANTY                                 | 3year(s)                                         |
| ORIGIN OF MANUFACTURE                    | China                                            |
| DECLARATION OF CONFORMITY (HELD ON FILE) | Yes                                              |
| EAN                                      | 5056270822403                                    |